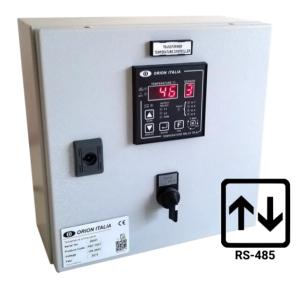

#### **PANEL BOARD DESCRIPTION**

- ☐ Structure: 15/10 thick sheet steel, painted textured RAL 7035
- ☐ Mounting panel: 20/10 thick galvanized steel
- □ Door: with one box locking element painted textured RAL 7035, provided with a seal applied by continuous molding
- ☐ Dimensions: 300x300x150 mm
- □ EASY CONNECTION thanks to "push in" terminal blocks for tool free wiring and individual cable glands

### **TR-42 TEMPERATURE CONTROL UNIT**

- □ Supply voltage: 24-240 Vcc/Vca (50-60Hz), 15%, +10%
- ☐ 4 inputs: platinum RTD PT100 with 3 wires
- ☐ Scale: -10 ÷ +220 °C
- ☐ Accuracy: ±1% F.S. ± 1 digit
- 4 outputs: fan, service, L1, L2
- ☐ RS485 Communication Port Modbus RTU