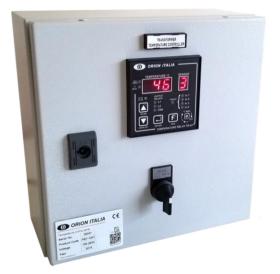

# TEMPERATURE CONTROL PANEL BOARD

Complete "ready to mount" solution for your transformer temperature protection needs

Anticipating our cast resin transformer Customers' needs by providing a complete yet customizable solution for the installation of our TR42 temperature monitoring unit.

## PANEL BOARD DESCRIPTION

- Structure: 15/10 thick sheet steel, painted textured RAL 7035
- □ Mounting panel: 20/10 thick galvanized steel
- Door: with one box locking element painted textured RAL 7035, provided with a seal applied by continuous molding
- Dimensions: 300x300x150 mm
- EASY CONNECTION thanks to "push in" terminal blocks for tool free wiring and individual cable glands

## TR-42 TEMPERATURE CONTROL UNIT

- Supply voltage: 24-240 Vcc/Vca (50-60Hz), -15%, +10%
- □ 4 inputs: platinum RTD PT100 with 3 wires
- □ Scale: -10 ÷ +220 °C
- Accuracy: ±1% F.S. ± 1 digit
- □ 4 outputs: fan, service, L1, L2

## OPTIONAL

- □ Manual/Automatic FAN selector
- Chromed Brass Cable Gland
- Ciphered key lock
- □ Buzzer + snooze function
- Internal relay/contactor for high current power fan